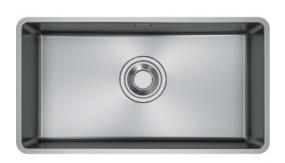

## Maris Quiet MQX 110-82 | 122.0694.480

| Technical Data               |                         |
|------------------------------|-------------------------|
| Product Information          |                         |
| Sink type                    | Bowl (no drainer)       |
| Type of material             | Stainless steel         |
| Number of bowls              | 1                       |
| Color                        | Steel                   |
| Finish                       | Stainless steel brushed |
| Dimensions                   |                         |
| External size: right to left | 860.0                   |
| External size: front to back | 464.0                   |
| Bowl 1 size: right to left   | 820.0                   |
| Bowl 1 size: front to back   | 424.0                   |
| Bowl 1: depth                | 191.9                   |
| Installation                 |                         |
| Minimum cabinet size         | 90 cm                   |
| Product specifications       |                         |
| Installation type            | Undermount              |
| Waste outlet                 | 7"                      |
| Position of drainer          | No drainer              |
| Product Identification       |                         |
| Product brand                | FRANKE                  |
| Product family               | Maris                   |
| Model range                  | Maris Quiet             |
| Approval logo                | UKCA                    |
| Approval logo                | CE                      |
| Properties                   |                         |
| Drainers number              | No drainer              |
| Product reversibility        | No                      |
| Tap ledge                    | No                      |
|                              |                         |