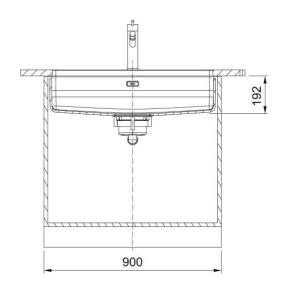

## Maris Quiet MQX 110-82 | 122.0694.480

| Technical Data               |                         |
|------------------------------|-------------------------|
| Product Information          |                         |
| Sink type                    | Bowl (no drainer)       |
| Type of material             | Stainless steel         |
| Number of bowls              | 1                       |
| Color                        | Steel                   |
| Finish                       | Stainless steel brushed |
| Dimensions                   |                         |
| External size: right to left | 860.0                   |
| External size: front to back | 464.0                   |
| Bowl 1 size: right to left   | 820.0                   |
| Bowl 1 size: front to back   | 424.0                   |
| Bowl 1: depth                | 191.9                   |
| Installation                 |                         |
| Minimum cabinet size         | 90 cm                   |
| Product specifications       |                         |
| Installation type            | Undermount              |
| Waste outlet                 | 7"                      |
| Position of drainer          | No drainer              |
| Product Identification       |                         |
| Product brand                | FRANKE                  |
| Product family               | Maris                   |
| Model range                  | Maris Quiet             |
| Approval logo                | UKCA                    |
| Approval logo                | CE                      |
| Properties                   |                         |
| Drainers number              | No drainer              |
| Product reversibility        | No                      |
| Tap ledge                    | No                      |
|                              |                         |